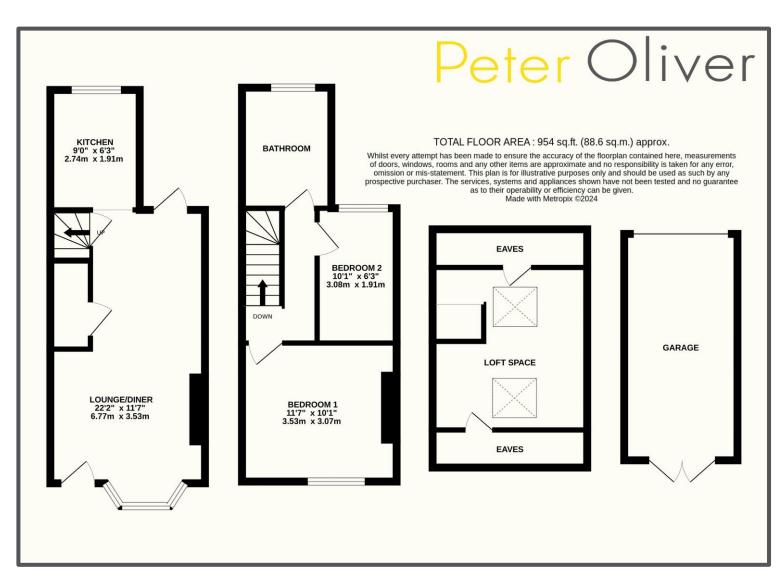

## Framfield Road, Uckfield, TN22 5AT

Sometimes you stumble across a property that gives you that warm and cosy feeling, and one where you think people are going to love this. Well, this is that property! Offering a wealth of character and presented beautifully throughout, this two bedroom mid terraced cottage has got it all. As you enter the property there is a delightful lounge/diner with oak wood floors, bay window, and an exposed brick fireplace with inset wood burning stove that keeps you nice and toasty during the winter months. To rear is a door opening out to the pretty rear garden along with a modern kitchen situated off the dining space. Upstairs is just as delightful, with a spacious double bedroom to front boasting exposed wooden floors and continuation of the exposed brick fireplace. Also situated on the first floor is a generous second bedroom and a wonderful modern bathroom with roll top bath and separate shower. Just when you think that's it, you will be surprised to find an extremely useful loft space currently accessed via a pulldown ladder with two Velux windows giving a double aspect and is decorated just as exceptionally as the main areas of the house. Outside to front is an enclosed courtyard and to rear, the garden is long and well maintained with a patio immediately adjacent to the rear door of the property leading to a seating area and lawn as well as a very useful timber outbuilding which has power and has been used as an office space. There's a rear gate which leads to a detached single garage which also has power and is used as a storage space currently, plus there is also a space to park a car. There's so much to love about this cottage including its convenient location to both Uckfield high street and mainline train station which are within easy walking distance and will no doubt be of great interest to a variety of buyers.