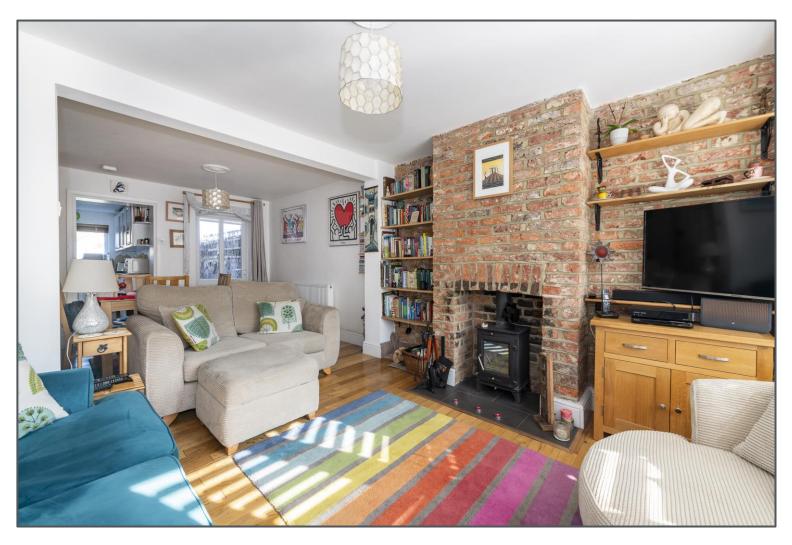

## Framfield Road, Uckfield, TN22 5AT

Sometimes you stumble across a property that gives you that warm and cosy feeling, and one where you think people are going to love this. Well, this is that property! Offering a wealth of character and presented beautifully throughout, this two bedroom mid terraced cottage has got it all. As you enter the property there is a delightful lounge/diner with oak wood floors, bay window, and an exposed brick fireplace with inset wood burning stove that keeps you nice and toasty during the winter months. To rear is a door opening out to the pretty rear garden along with a modern kitchen situated off the dining space. Upstairs is just as delightful, with a spacious double bedroom to front boasting exposed wooden floors and continuation of the exposed brick fireplace. Also situated on the first floor is a generous second bedroom and a wonderful modern bathroom with roll top bath and separate shower. Just when you think that's it, you will be surprised to find an extremely useful loft space currently accessed via a pulldown ladder with two Velux windows giving a double aspect and is decorated just as exceptionally as the main areas of the house. Outside to front is an enclosed courtyard and to rear, the garden is long and well maintained with a patio immediately adjacent to the rear door of the property leading to a seating area and lawn as well as a very useful timber outbuilding which has power and has been used as an office space. There's a rear gate which leads to a detached single garage which also has power and is used as a storage space currently, plus there is also a space to park a car. There's so much to love about this cottage including its convenient location to both Uckfield high street and mainline train station which are within easy walking distance and will no doubt be of great interest to a variety of buyers.