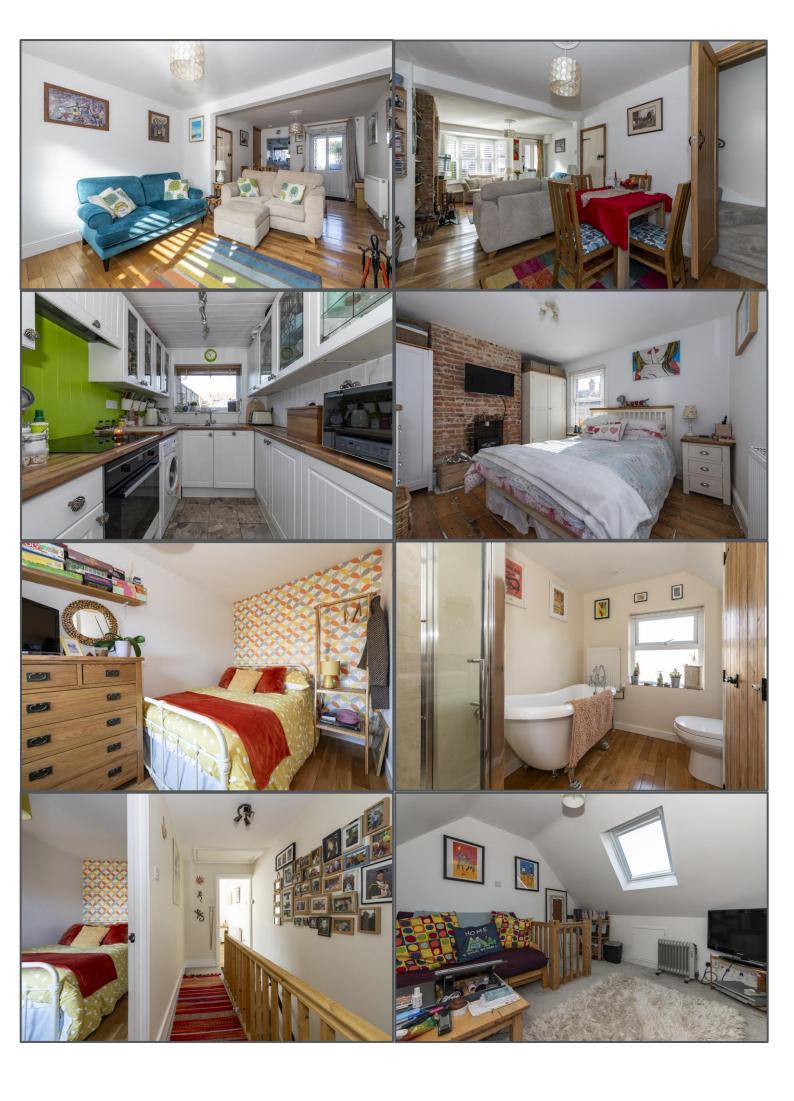

## Framfield Road, Uckfield, TN22 5AT

Sometimes you stumble across a property that gives you that warm and cosy feeling, and one where you think people are going to love this. Well, this is that property! Offering a wealth of character and presented beautifully throughout, this two bedroom mid terraced cottage has got it all. As you enter the property there is a delightful lounge/diner with oak wood floors, bay window, and an exposed brick fireplace with inset wood burning stove that keeps you nice and toasty during the winter months. To rear is a door opening out to the pretty rear garden along with a modern kitchen situated off the dining space. Upstairs is just as delightful, with a spacious double bedroom to front boasting exposed wooden floors and continuation of the exposed brick fireplace. Also situated on the first floor is a generous second bedroom and a wonderful modern bathroom with roll top bath and separate shower. Just when you think that's it, you will be surprised to find an extremely useful loft space currently accessed via a pulldown ladder with two Velux windows giving a double aspect and is decorated just as exceptionally as the main areas of the house. Outside to front is an enclosed courtyard and to rear, the garden is long and well maintained with a patio immediately adjacent to the rear door of the property leading to a seating area and lawn as well as a very useful timber outbuilding which has power and has been used as an office space. There's a rear gate which leads to a detached single garage which also has power and is used as a storage space currently, plus there is also a space to park a car. There's so much to love about this cottage including its convenient location to both Uckfield high street and mainline train station which are within easy walking distance and will no doubt be of great interest to a variety of buyers.